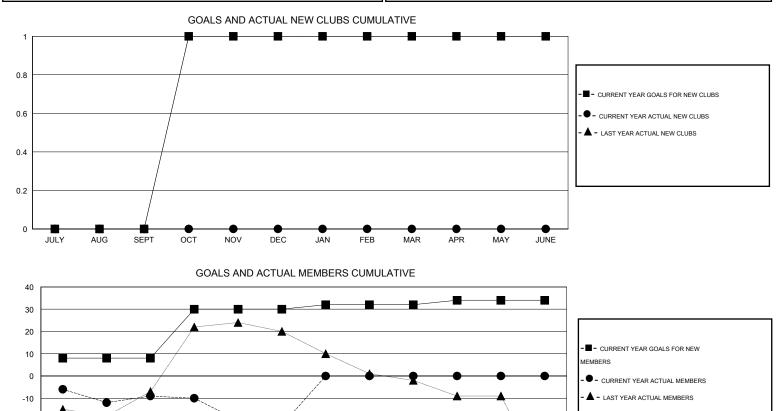

## Cindy Gregg GMT:

| GMT: Cindy Gregg LOCATION PENNSYLVANIA |                  |                   |                  |                  |                       |                    |                                     |                    | GMT CA 1         |  |
|----------------------------------------|------------------|-------------------|------------------|------------------|-----------------------|--------------------|-------------------------------------|--------------------|------------------|--|
|                                        |                  | Clubs             |                  |                  | Members               |                    |                                     |                    |                  |  |
|                                        | RESU             | LTS FOR 2016-2017 |                  |                  | RESULTS FOR 2016-2017 |                    |                                     |                    |                  |  |
| QUARTER                                | NEW CLUB<br>GOAL | NEW CLUBS         | DROPPED<br>CLUBS | NET<br>GAIN/LOSS | QUARTER               | NEW MEMBER<br>GOAL | CHARTER AND<br>NEW MEMBERS<br>ADDED | DROPPED<br>MEMBERS | NET<br>GAIN/LOSS |  |
| JULY/AUG/SEPT                          | 0                | 0                 | 0                | 0                | JULY/AUG/SEPT         | 8                  | 15                                  | 24                 | -9               |  |
| OCT/NOV/DEC                            | 1                | 0                 | 0                | 0                | OCT/NOV/DEC           | 22                 | 17                                  | 30                 | -13              |  |
| JAN/FEB/MAR                            | 0                | 0                 | 0                | 0                | JAN/FEB/MAR           | 2                  | 0                                   | 0                  | 0                |  |
| APR/MAY/JUNE                           | 0                | 0                 | 0                | 0                | APR/MAY/JUNE          | 2                  | 0                                   | 0                  | 0                |  |

-30 -40 à -50 JULY SEPT OCT NOV DEC FEB APR JUNE AUG JAN MAR MAY 18 CLUBS OF 44 ADDED 1 OR MORE GENDER DISTRIBUTION DROPPED CLUBS: 0 NEW MEMBERS 969 (76 18%)

|                 |     |                       | MALE                | 969 (76.18%) |      |
|-----------------|-----|-----------------------|---------------------|--------------|------|
| DROPPED MEMBERS |     |                       | FEMALE              | 303 (23.82%) |      |
| DECEASED        | 14  | CLICK HERE FOR HEALTH |                     | _            | 0.47 |
| CLUB CANCELLED  | 0   | ASSESSMENT DATA       | FAMILY UNIT MEMBERS | 3            | 247  |
| OTHER           | 40  | <u>AUCEONENT DATA</u> | HEAD OF HOUSEHOLD   |              | 123  |
| TOTAL           | 54  |                       | NON-HEAD OF HOUSE   | HOLD         | 124  |
|                 | ~ ~ |                       |                     |              |      |